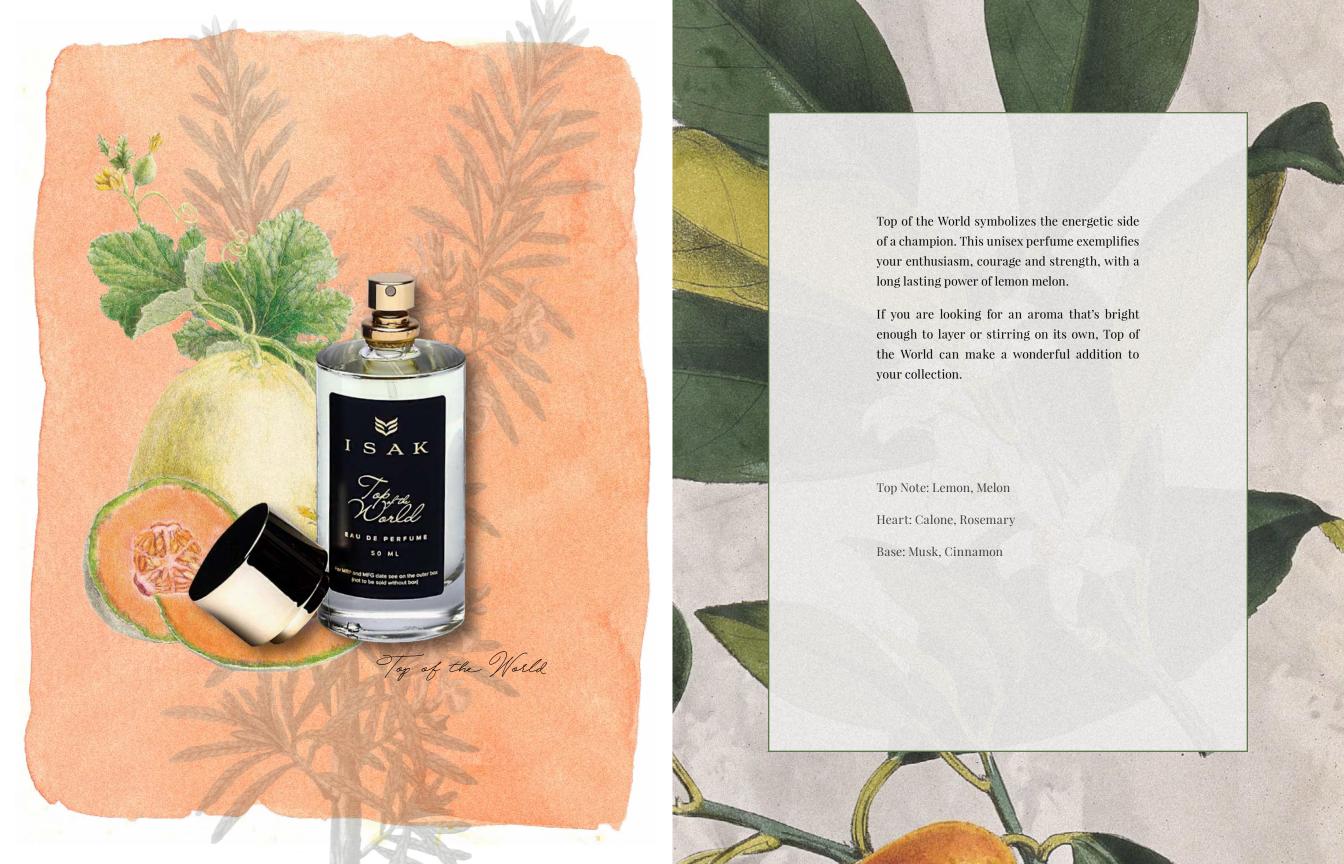

· WHEA Bon Bon is a charming unisex fragrance stimulated by sweet depths of chocolaty aroma, sprinkled with luscious cinnamon notes. The amalgamation of such natural rarities crafts a gentle, yet opulent fragrance, suggestive of impromptu re-union, college or family get-togethers. Top Note: Bergamot, Lemon, Cinnamon Heart: Musk, Chocolate, Clove Base: Vanilla, Vetiver Cinnamon Cinnamonium zeylanicum Hebrew: kinnamon

. . . cinnamon, with all trees of frankincense . . .

SONG OF SOLOMON 4:14

Love Song is an enduring unisex natural fragrance of Apple & Jasmine. It is eternal, commanding and an evocative fragrance, deliberated and created for anyone who wants to time travel to another time, a golden era of blazing glamour, secret love affairs, audacious luxury, pearls and fur coats, and late nights spent swinging to the hot notes of melodious jazz. Top Note: Lemon, Juniper Heart: Jasmine, Apple Base: Amber, Musk

The opening to Edge of Dreams is absolutely unambiguous. A delicious amalgamation of sweet musk moisturized in Oakmoss, this unisex fragrance is an everyday wear, while simultaneously, also uplifting.

The aroma of Edge of Dreams only strengthens our yearning for indulgence, as the musky flavor takes on an opulent role of captivating the wearer with their intoxicating warmth.

Top Note: Vanilla, Amber

Heart: Sandalwood, Oakmoss

Base: Agarwood, Musk

1 APPLE BLOSSOM ('MAY QUEEN')
APPLE CULTIVARS

2 'COURT PENDU PLAT' 3 'PITMASTON PINE APPLE'
4 'COE'S GOLDEN DROP' 5 'MAY QUEEN' 6 'CHRISTMAS PEARMAIN'

No elegance is possible without perfume. It is an unseen, unforgettable, ultimate accessory.