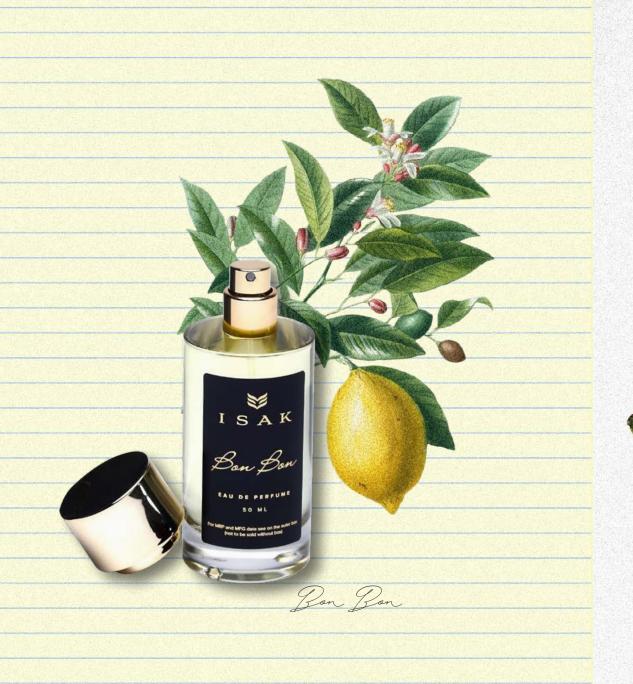

· WHEA Bon Bon is a charming unisex fragrance stimulated by sweet depths of chocolaty aroma, sprinkled with luscious cinnamon notes. The amalgamation of such natural rarities crafts a gentle, yet opulent fragrance, suggestive of impromptu re-union, college or family get-togethers. Top Note: Bergamot, Lemon, Cinnamon Heart: Musk, Chocolate, Clove Base: Vanilla, Vetiver Cinnamon Cinnamonium zeylanicum Hebrew: kinnamon