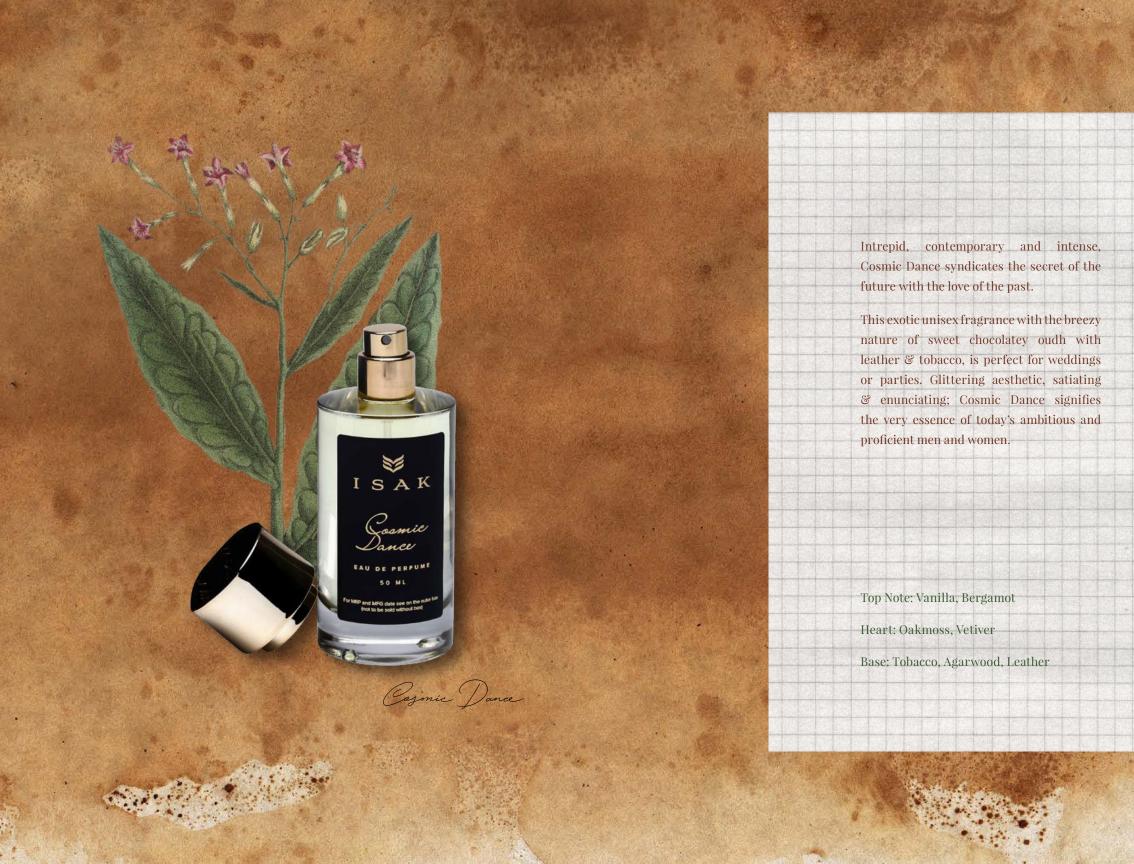

. The amalgamation of such natural rarities crafts a gentle, yet opulent fragrance, suggestive of impromptu re-union, college or family get-togethers. Top Note: Bergamot, Lemon, Cinnamon Heart: Musk, Chocolate, Clove Base: Vanilla, Vetiver Cinnamon Cinnamonium zeylanicum Hebrew: kinnamon

. . . cinnamon, with all trees of frankincense . . .

SONG OF SOLOMON 4:14







Love Song is an enduring unisex natural fragrance of Apple & Jasmine. It is eternal, commanding and an evocative fragrance, deliberated and created for anyone who wants to time travel to another time, a golden era of blazing glamour, secret love affairs, audacious luxury, pearls and fur coats, and late nights spent swinging to the hot notes of melodious jazz. Top Note: Lemon, Juniper Heart: Jasmine, Apple Base: Amber, Musk





The opening to Edge of Dreams is absolutely unambiguous. A delicious amalgamation of sweet musk moisturized in Oakmoss, this unisex fragrance is an everyday wear, while simultaneously, also uplifting.

The aroma of Edge of Dreams only strengthens our yearning for indulgence, as the musky flavor takes on an opulent role of captivating the wearer with their intoxicating warmth.

Top Note: Vanilla, Amber

Heart: Sandalwood, Oakmoss

Base: Agarwood, Musk







1 APPLE BLOSSOM ('MAY QUEEN')
APPLE CULTIVARS

2 'COURT PENDU PLAT' 3 'PITMASTON PINE APPLE'
4 'COE'S GOLDEN DROP' 5 'MAY QUEEN' 6 'CHRISTMAS PEARMAIN'

No elegance is possible without perfume. It is an unseen, unforgettable, ultimate accessory.

~ Coco Chanel

## Perfume Bottles



OVAL PERFUMES Quantity Weight 
 Mould Size No.
 D-