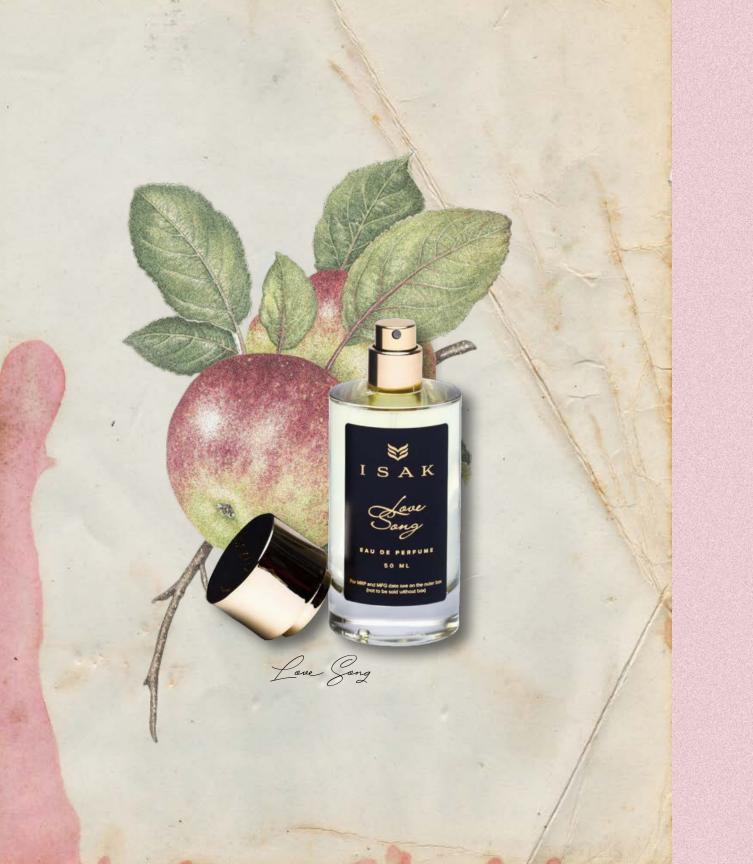

. . . cinnamon, with all trees of frankincense . . .

SONG OF SOLOMON 4:14

Love Song is an enduring unisex natural fragrance of Apple & Jasmine. It is eternal, commanding and an evocative fragrance, deliberated and created for anyone who wants to time travel to another time, a golden era of blazing glamour, secret love affairs, audacious luxury, pearls and fur coats, and late nights spent swinging to the hot notes of melodious jazz. Top Note: Lemon, Juniper Heart: Jasmine, Apple Base: Amber, Musk