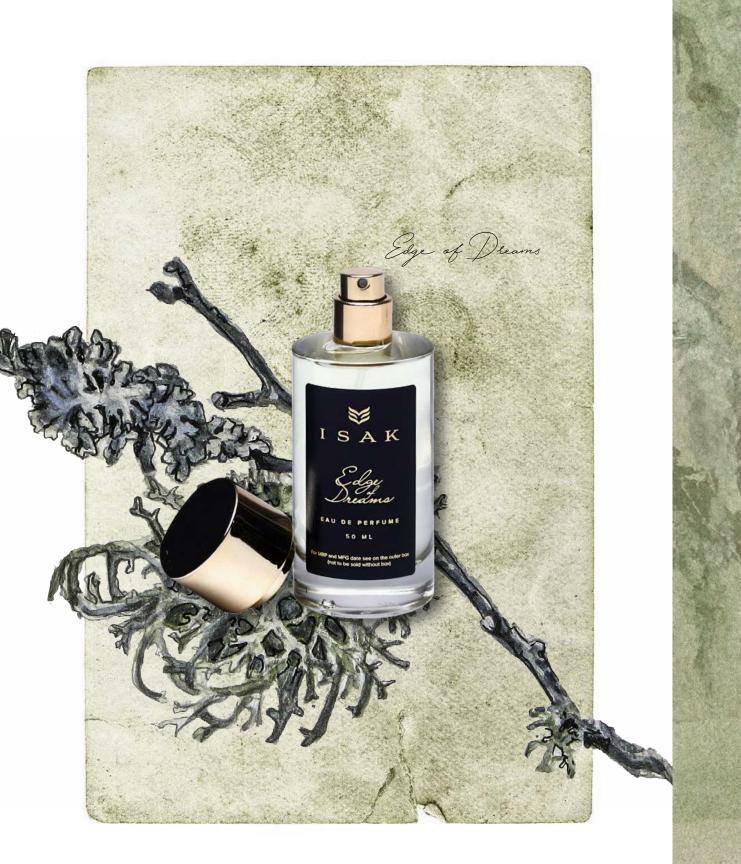

The opening to Edge of Dreams is absolutely unambiguous. A delicious amalgamation of sweet musk moisturized in Oakmoss, this unisex fragrance is an everyday wear, while simultaneously, also uplifting.

The aroma of Edge of Dreams only strengthens our yearning for indulgence, as the musky flavor takes on an opulent role of captivating the wearer with their intoxicating warmth.

Top Note: Vanilla, Amber

Heart: Sandalwood, Oakmoss

Base: Agarwood, Musk

1 APPLE BLOSSOM ('MAY QUEEN')
APPLE CULTIVARS

2 'COURT PENDU PLAT' 3 'PITMASTON PINE APPLE'
4 'COE'S GOLDEN DROP' 5 'MAY QUEEN' 6 'CHRISTMAS PEARMAIN'

No elegance is possible without perfume. It is an unseen, unforgettable, ultimate accessory.