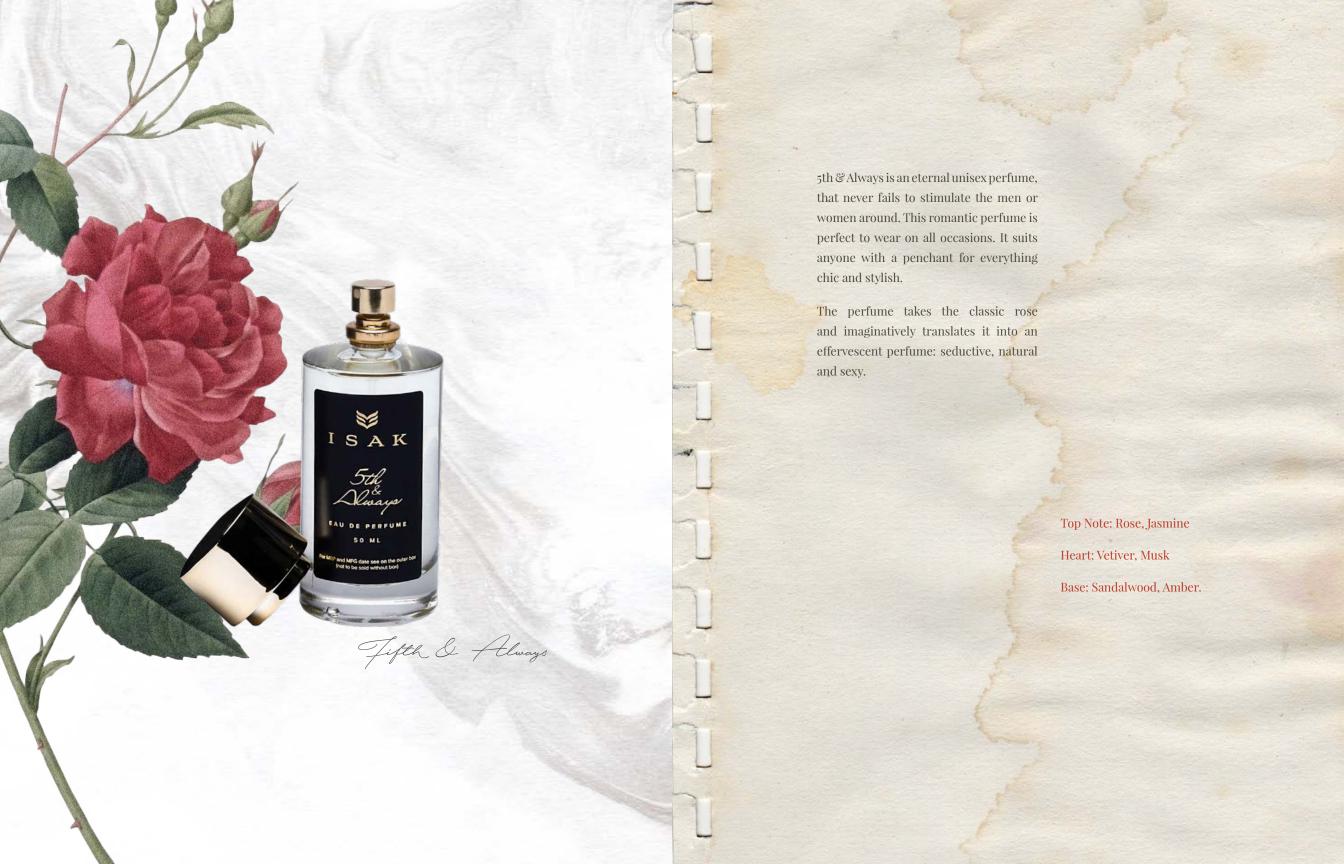

. . . cinnamon, with all trees of frankincense . . .

SONG OF SOLOMON 4:14

Love Song is an enduring unisex natural fragrance of Apple & Jasmine. It is eternal, commanding and an evocative fragrance, deliberated and created for anyone who wants to time travel to another time, a golden era of blazing glamour, secret love affairs, audacious luxury, pearls and fur coats, and late nights spent swinging to the hot notes of melodious jazz. Top Note: Lemon, Juniper Heart: Jasmine, Apple Base: Amber, Musk