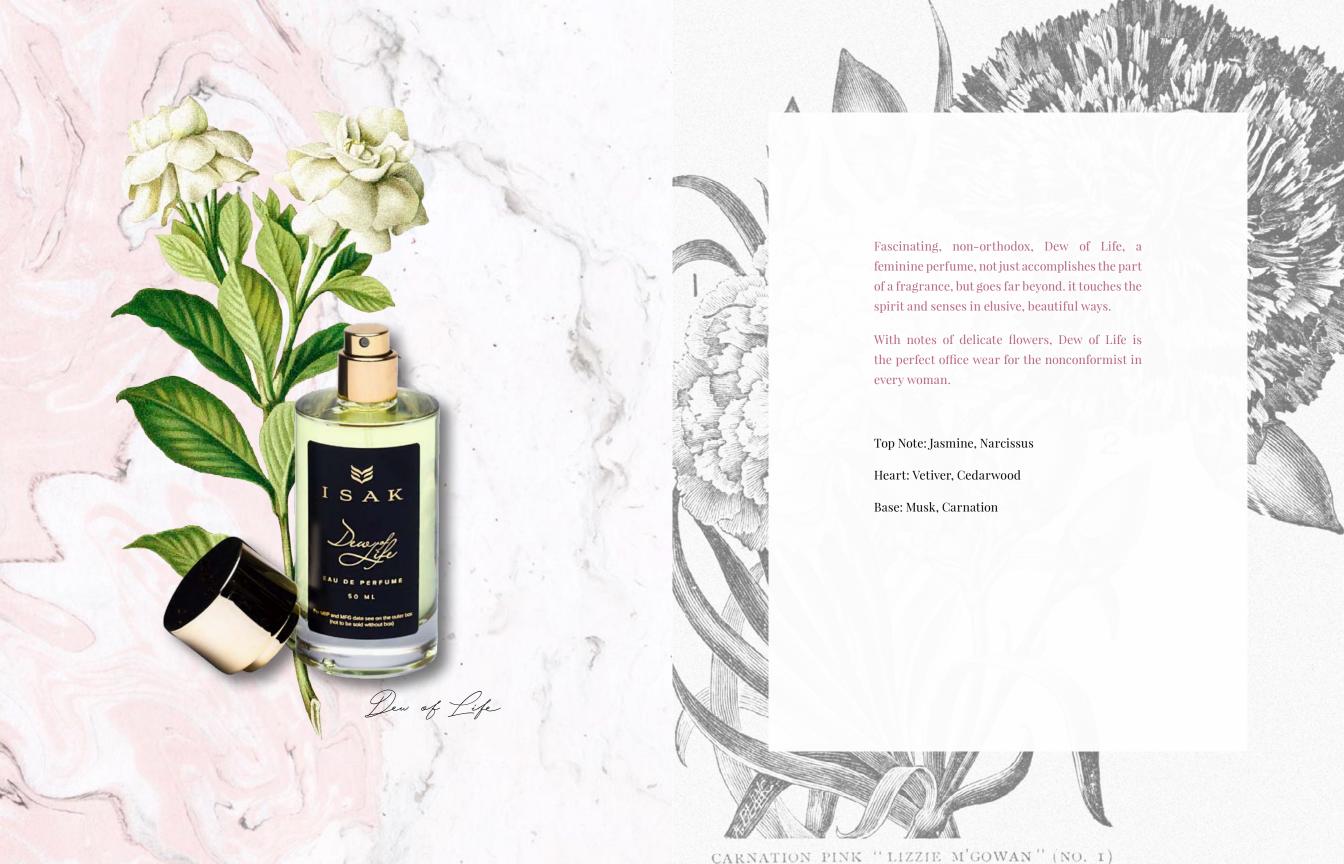

· WHEA Bon Bon is a charming unisex fragrance stimulated by sweet depths of chocolaty aroma, sprinkled with luscious cinnamon notes. The amalgamation of such natural rarities crafts a gentle, yet opulent fragrance, suggestive of impromptu re-union, college or family get-togethers. Top Note: Bergamot, Lemon, Cinnamon Heart: Musk, Chocolate, Clove Base: Vanilla, Vetiver Cinnamon Cinnamonium zeylanicum Hebrew: kinnamon

. . . cinnamon, with all trees of frankincense . . .

SONG OF SOLOMON 4:14

Love Song is an enduring unisex natural fragrance of Apple & Jasmine. It is eternal, commanding and an evocative fragrance, deliberated and created for anyone who wants to time travel to another time, a golden era of blazing glamour, secret love affairs, audacious luxury, pearls and fur coats, and late nights spent swinging to the hot notes of melodious jazz. Top Note: Lemon, Juniper Heart: Jasmine, Apple Base: Amber, Musk

The opening to Edge of Dreams is absolutely unambiguous. A delicious amalgamation of sweet musk moisturized in Oakmoss, this unisex fragrance is an everyday wear, while simultaneously, also uplifting.

The aroma of Edge of Dreams only strengthens our yearning for indulgence, as the musky flavor takes on an opulent role of captivating the wearer with their intoxicating warmth.

Top Note: Vanilla, Amber

Heart: Sandalwood, Oakmoss

Base: Agarwood, Musk

1 APPLE BLOSSOM ('MAY QUEEN')
APPLE CULTIVARS

2 'COURT PENDU PLAT' 3 'PITMASTON PINE APPLE'
4 'COE'S GOLDEN DROP' 5 'MAY QUEEN' 6 'CHRISTMAS PEARMAIN'

No elegance is possible without perfume. It is an unseen, unforgettable, ultimate accessory.