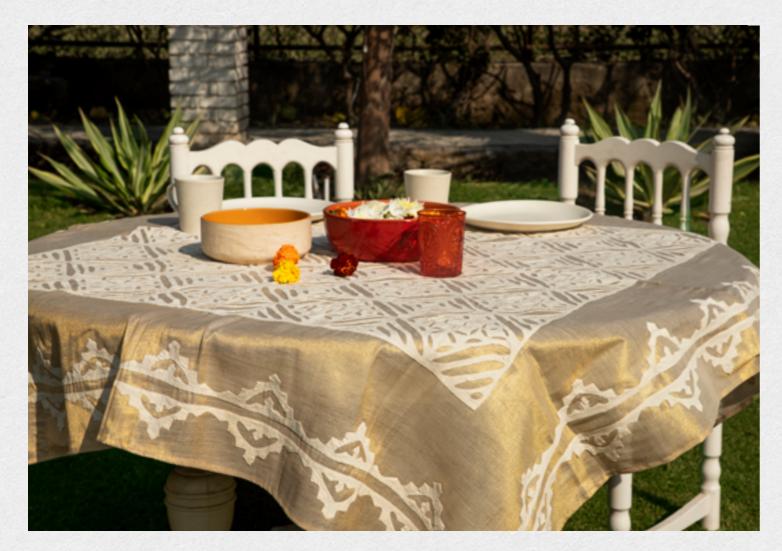

## Bloom

Style number: NPC011A Material: Cotton Cambric / Lattha Technique: Appliqué Dimension: 18" X 18"