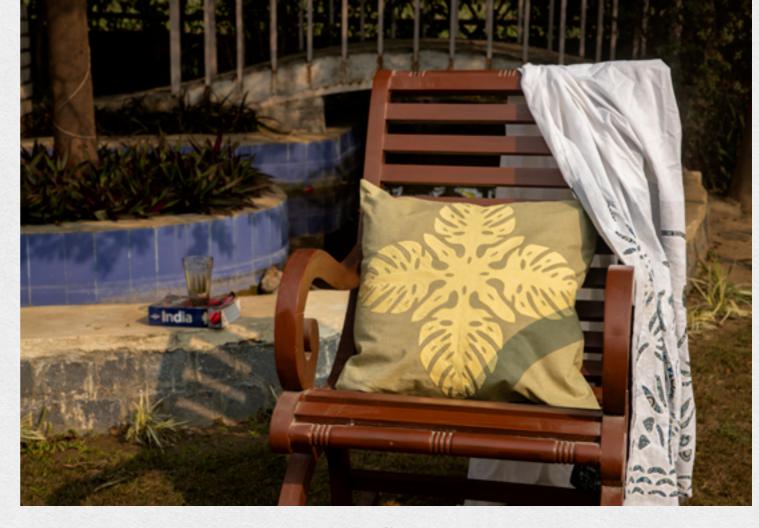

## Paradise

Style number: CCKH019AV3 Material: Cotton Casement / Khadi Technique: Appliqué Dimension: 18" X 18"