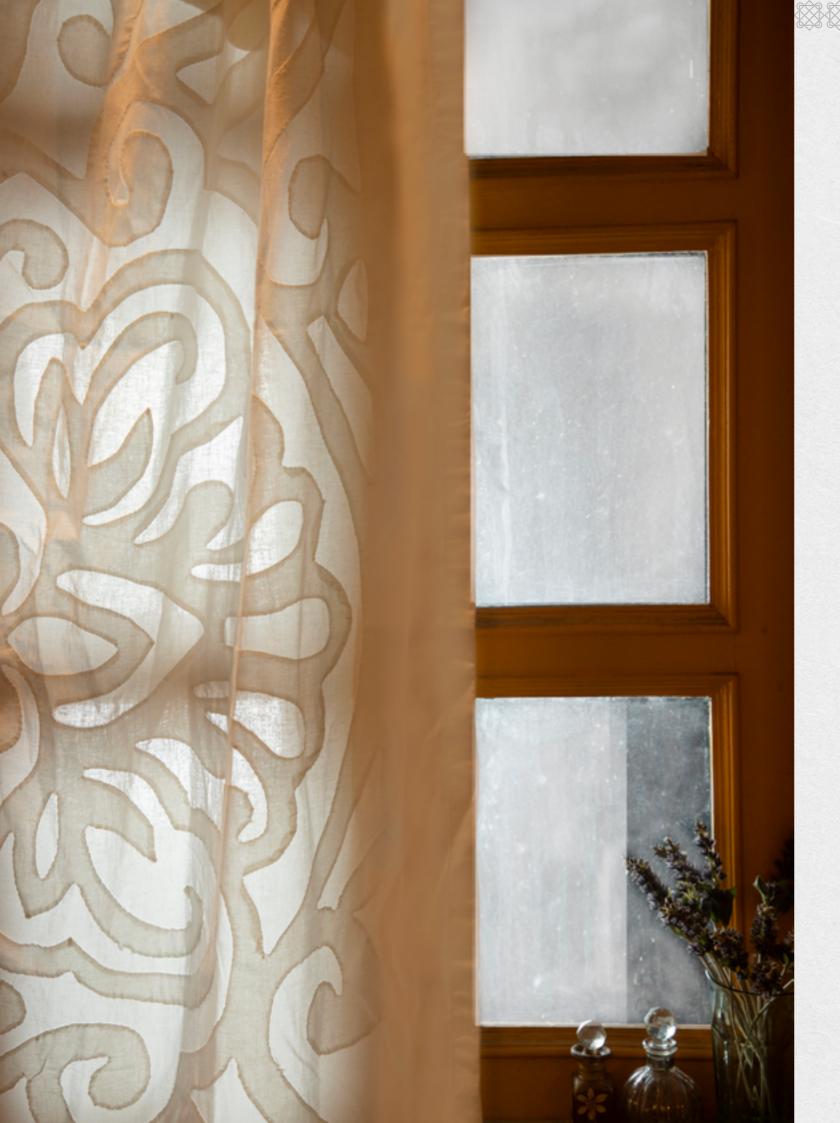

#### Breeze

Style number: SCRC123AV6 Material: Cotton Cambric Technique: Appliqué Dimension: 42" X 84"

## Sheer Wave

Style number: SCRC123AV3 Material: Cotton Cambric Technique: Appliqué Dimension: 42" X 84"

Facing page: Morning Glory Style number: SCRC123AV1 Material: Cotton Cambric Technique: Appliqué Dimension: 42" X 84"