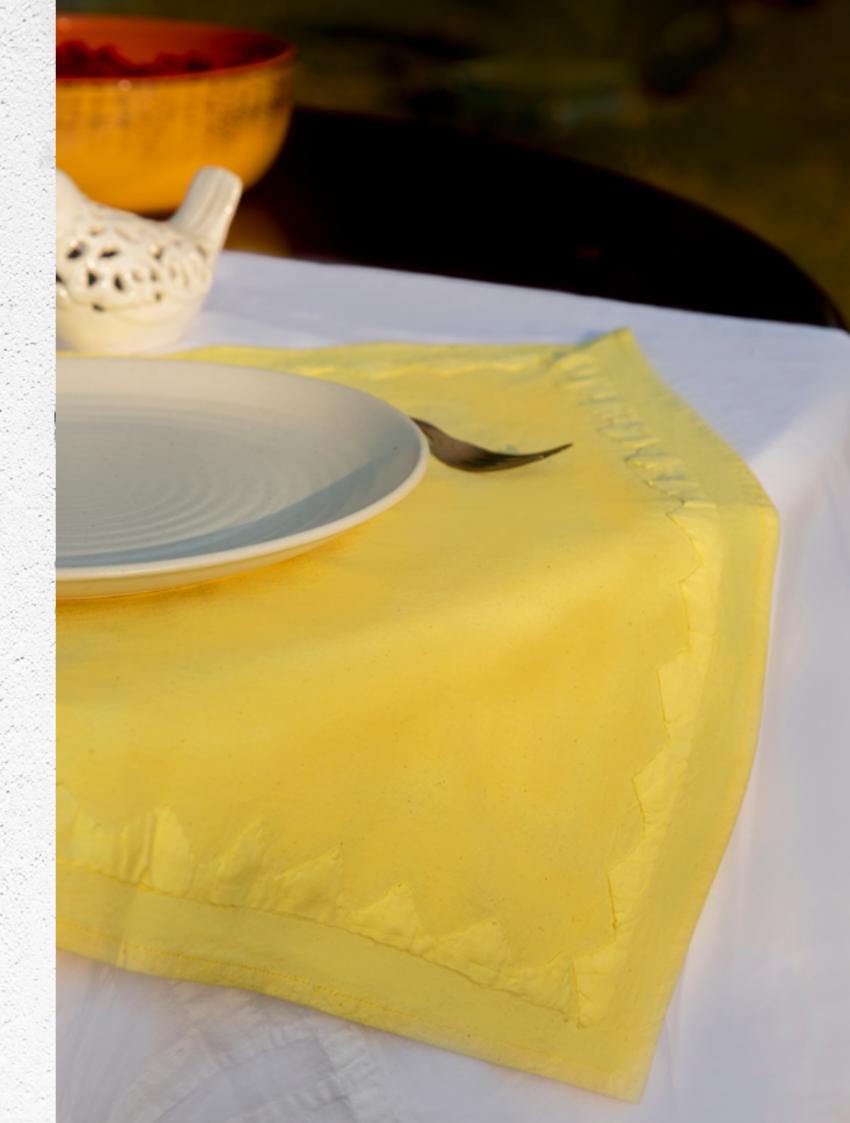

#### Facing page: Peace

Style number: SCRC123A Material: Cotton Cambric Technique: Appliqué Dimension: 42" X 84"

Single and double bed sheets constructed in the airy cotton cambric fabrics, with intricate hand embroidered appliqué art, ranging from INR 2,000 to 2,800.