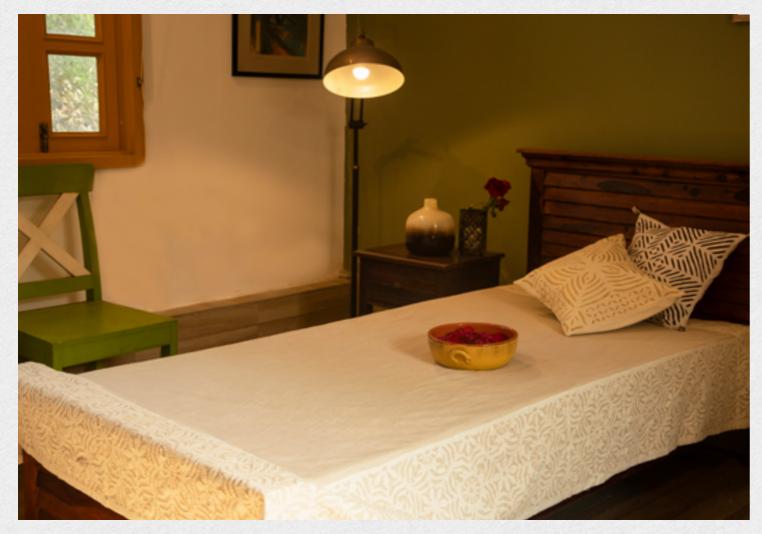

#### Facing page: Peace

Style number: SCRC123A Material: Cotton Cambric Technique: Appliqué Dimension: 42" X 84"

Single and double bed sheets constructed in the airy cotton cambric fabrics, with intricate hand embroidered appliqué art, ranging from INR 2,000 to 2,800.

## Desert Sun

Style number: SBCO115A Material: Cotton Cambric Technique: Appliqué Dimension: 60" X 90"