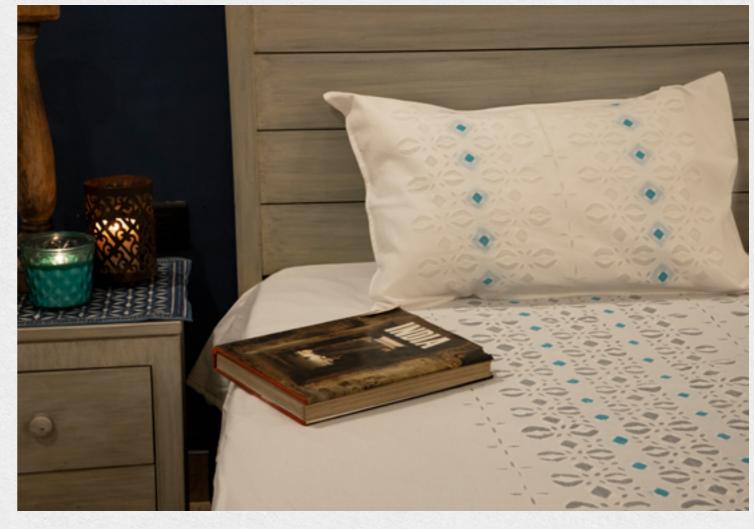

#### Facing page: Peace

Style number: SCRC123A Material: Cotton Cambric Technique: Appliqué Dimension: 42" X 84"

Single and double bed sheets constructed in the airy cotton cambric fabrics, with intricate hand embroidered appliqué art, ranging from INR 2,000 to 2,800.

## Desert Sun

Style number: SBCO115A Material: Cotton Cambric Technique: Appliqué Dimension: 60" X 90"