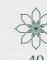

## Bloom

Style number: NPC011A Material: Cotton Cambric / Lattha Technique: Appliqué Dimension: 18" X 18"