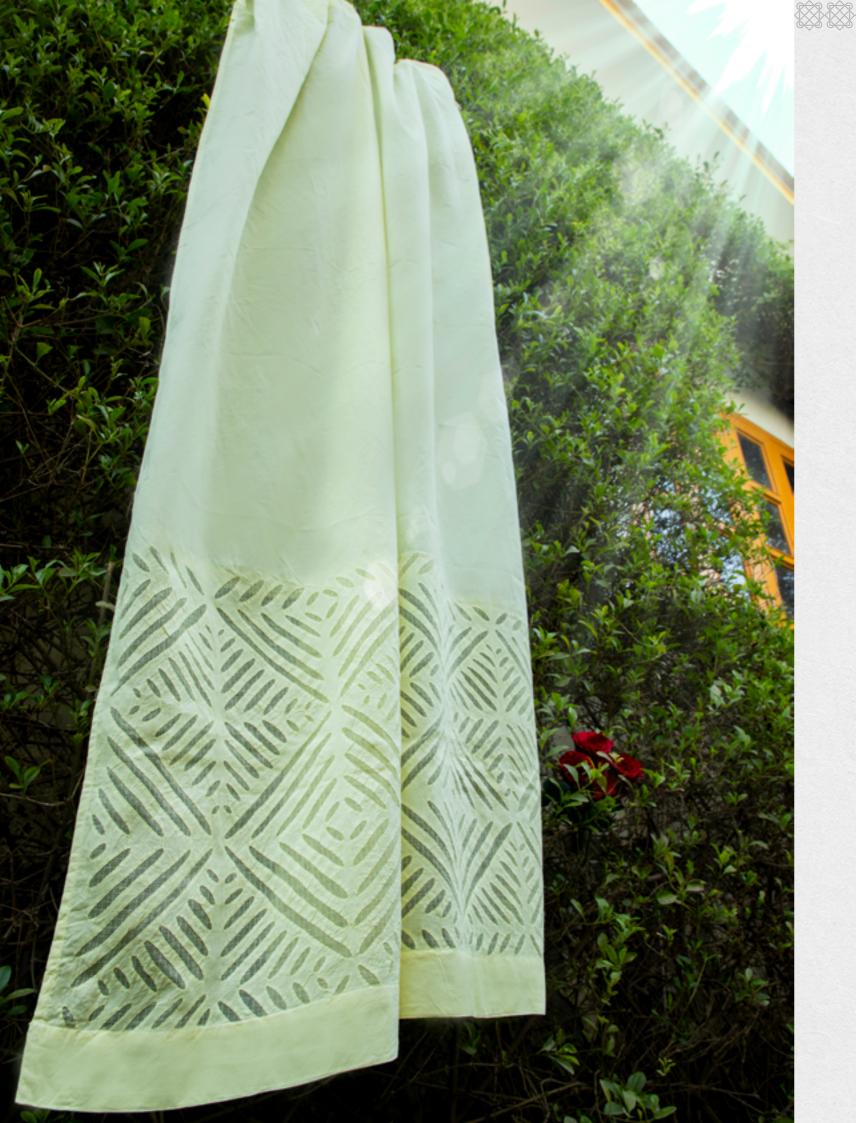

#### Facing page: Peace

Style number: SCRC123A Material: Cotton Cambric Technique: Appliqué Dimension: 42" X 84"

Single and double bed sheets constructed in the airy cotton cambric fabrics, with intricate hand embroidered appliqué art, ranging from INR 2,000 to 2,800.