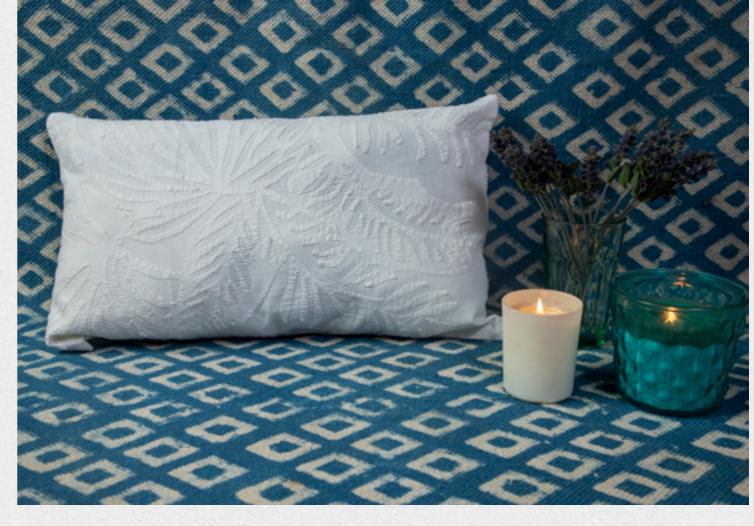

# Serenity

Style number: CCK019A27 Material: Cotton Cambric Technique: Appliqué Dimension: 16" X 16"

15