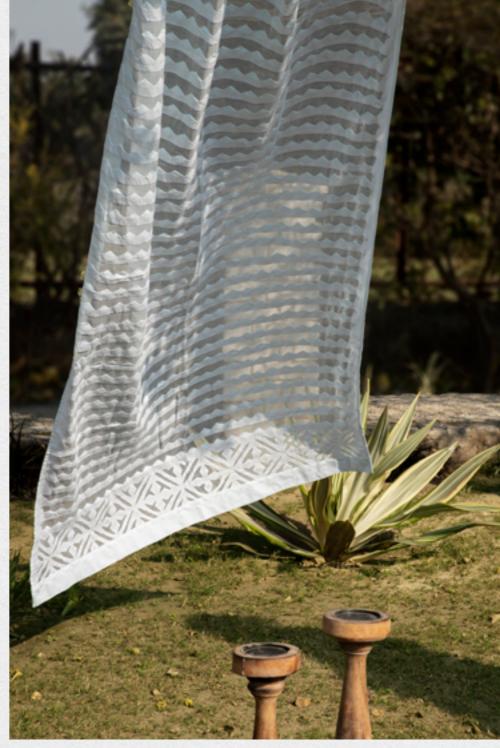

## Snowflakes

Style number: CCKH019AV1 Material: Cotton Cambric Technique: Appliqué Dimension: 20\*20

25

Presenting the stunning curtains series from Desert Pastorale:

Curtains designed in cotton cambric and ajrakh fabrics, enhanced with the traditional hand embroidery technique of appliqué, ranging from INR 900 to 1,800.