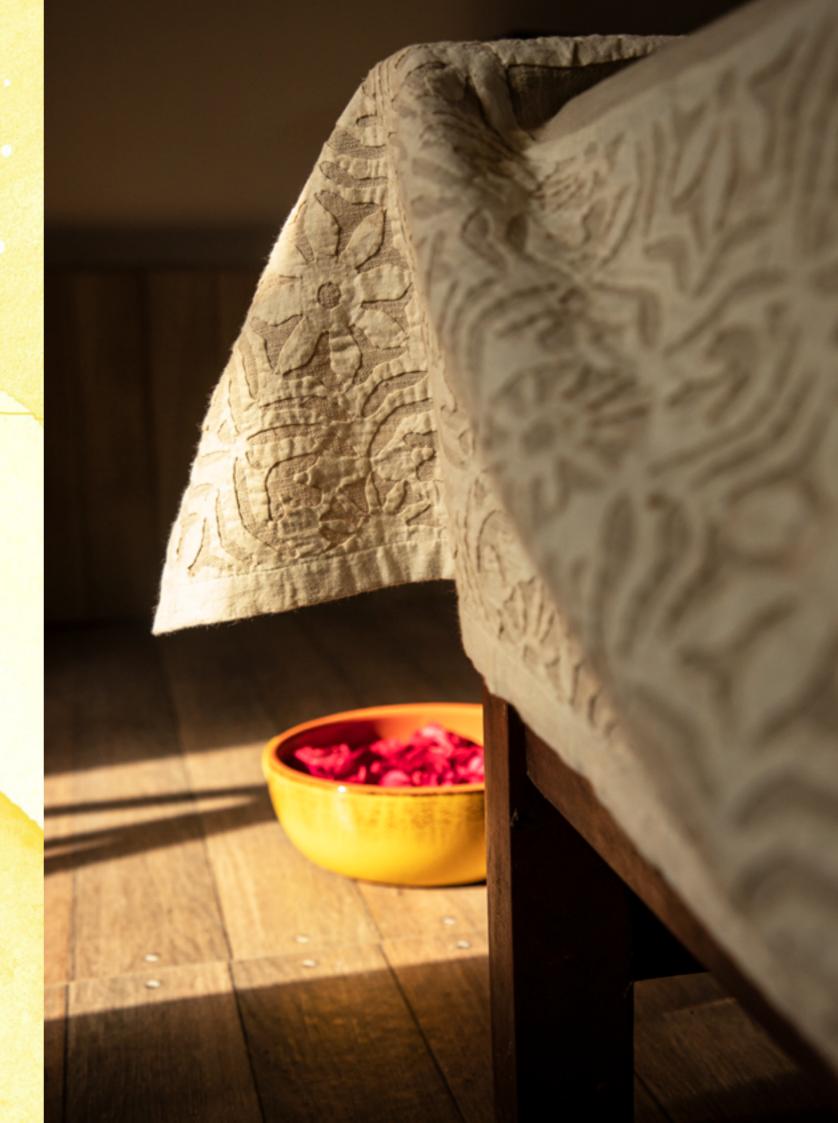

#### Facing page: Peace

Style number: SCRC123A Material: Cotton Cambric Technique: Appliqué Dimension: 42" X 84"

Single and double bed sheets constructed in the airy cotton cambric fabrics, with intricate hand embroidered appliqué art, ranging from INR 2,000 to 2,800.