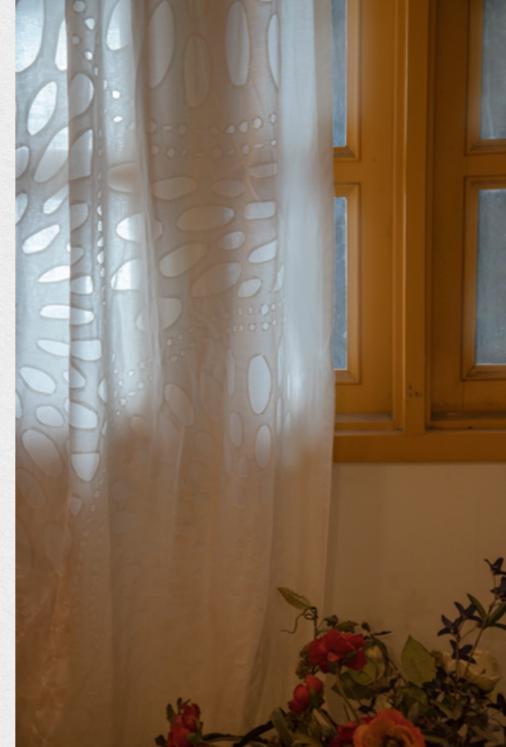

## Sheer Wave

Style number: SCRC123AV3 Material: Cotton Cambric Technique: Appliqué Dimension: 42" X 84"

Facing page: Morning Glory Style number: SCRC123AV1 Material: Cotton Cambric Technique: Appliqué Dimension: 42" X 84"

## Flow

Style number: SCRK123A12 Material: Cotton Cambric Technique: Appliqué Dimension: 42" X 84"