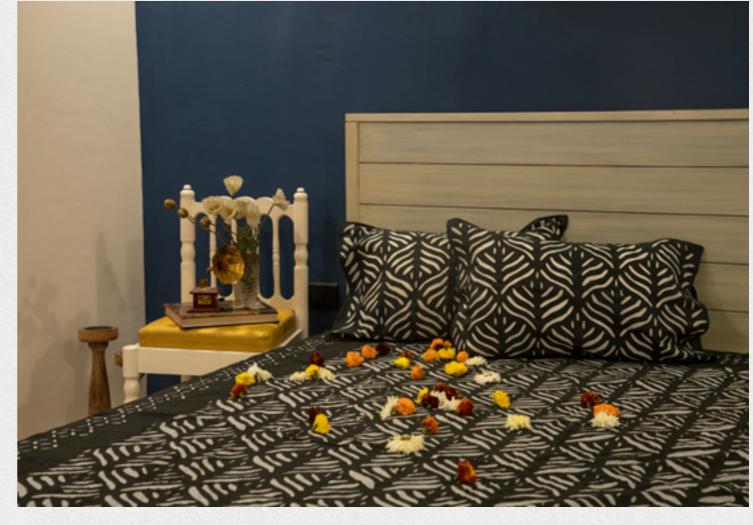

## Desert Wave

Style number: DBCO190A Material: Cotton Cambric Technique: Appliqué Dimension: 108" X 90'

# Desert Greys

Style number: DBCO190A Material: Cotton Cambric Technique: Appliqué Dimension: 108" X 90"