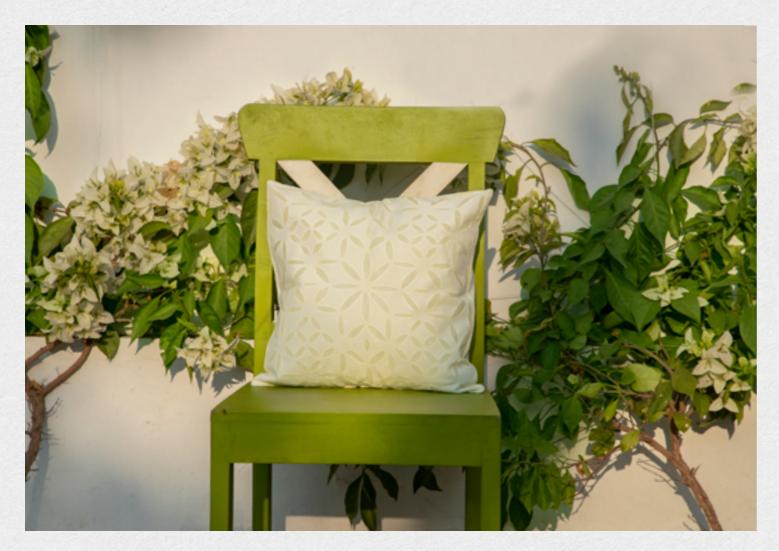

## Gentle Waves

(L) Style number: CCK019A27 Material: Cotton Cambric Technique: Appliqué Dimension: 16" X 16"