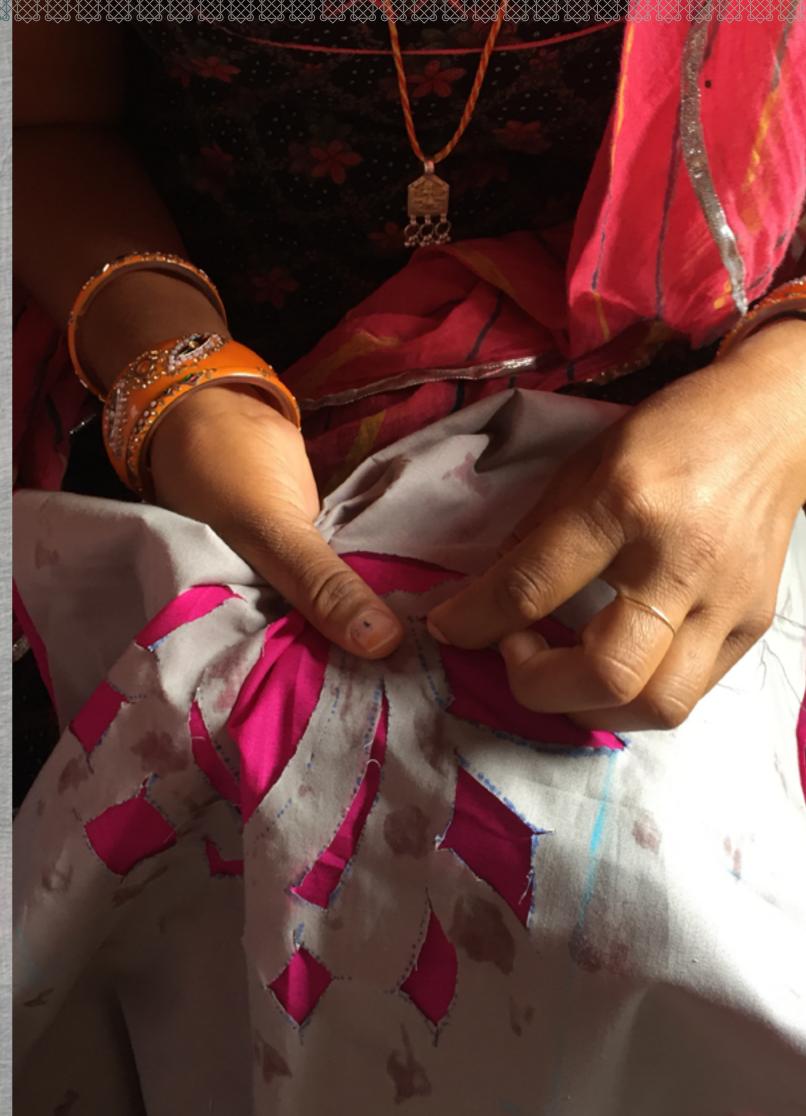

### Appliqué tradition of Barmer

Appliqué art from the Barmer district of Rajasthan has been a significant craft form of the region. An appliqué is an ornamental needlework done on pieces of fabric which are together sewn or stuck on to a larger piece to form a picture or pattern. In this, patterns are created on pieces of fabric and then these smaller colored patches are attached on to a larger base fabric. The edges of the patch may have the ends folded under or left as they are; the technique is accomplished by hand. The traditional floral as well as geometric designs are intricately sewn on the base fabric with minute attention to stitch quality and detailing.

#### **Desert Pastorale Intervention**

In order to provide sustainable livelihood opportunities to the residents of its peripheral villages, JSW Foundation, Barmer has undertaken several initiatives. ACCESS has been associated as a partner to undertake a programme on developing the handicraft skills, especially appliqué work, of the women in the project villages and enhance their earning by developing the skills of women artisans by infusing new designs and integrating them with larger markets. Desert Pastorale has been registered as a producer company, owned by the women artisans of the project villages. The Producer Company serves as a tool of transforming the women artisans into entrepreneurs.