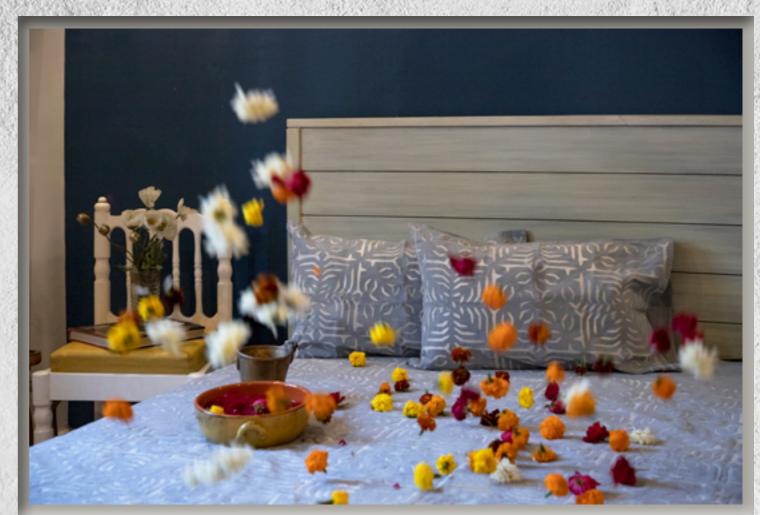

#### Facing page: Peace

Style number: SCRC123A Material: Cotton Cambric Technique: Appliqué Dimension: 42" X 84"

Single and double bed sheets constructed in the airy cotton cambric fabrics, with intricate hand embroidered appliqué art, ranging from INR 2,000 to 2,800.