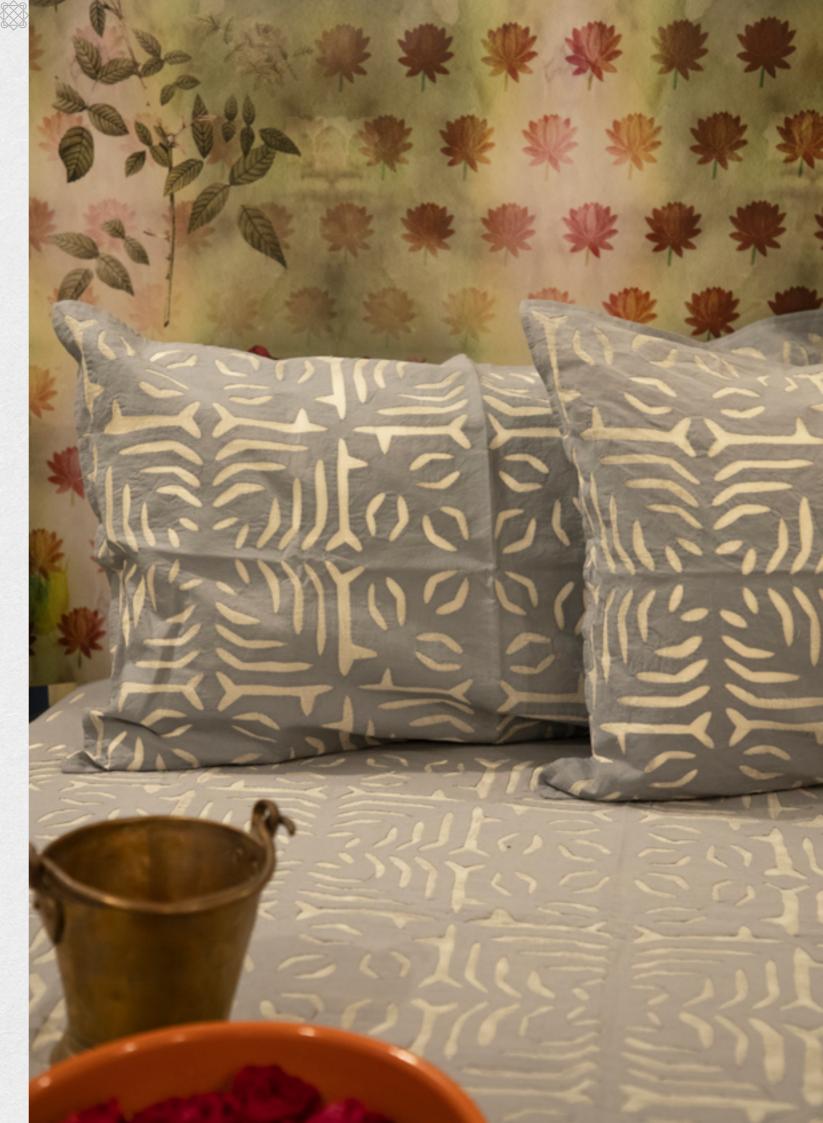

## Desert Sun

Style number: SBCO115A Material: Cotton Cambric Technique: Appliqué Dimension: 60" X 90"

## Blue Wave

Style number: SBCO115A03 Material: Cotton Cambric Technique: Appliqué Dimension: 60" X 90"

## A Pink Dream

Style number: SBCO115A03 Material: Cotton Cambric Technique: Appliqué Dimension: 60" X 90"

## Desert Wave

Style number: DBCO190A Material: Cotton Cambric Technique: Appliqué Dimension: 108" X 90'

# Desert Greys

Style number: DBCO190A Material: Cotton Cambric Technique: Appliqué Dimension: 108" X 90"