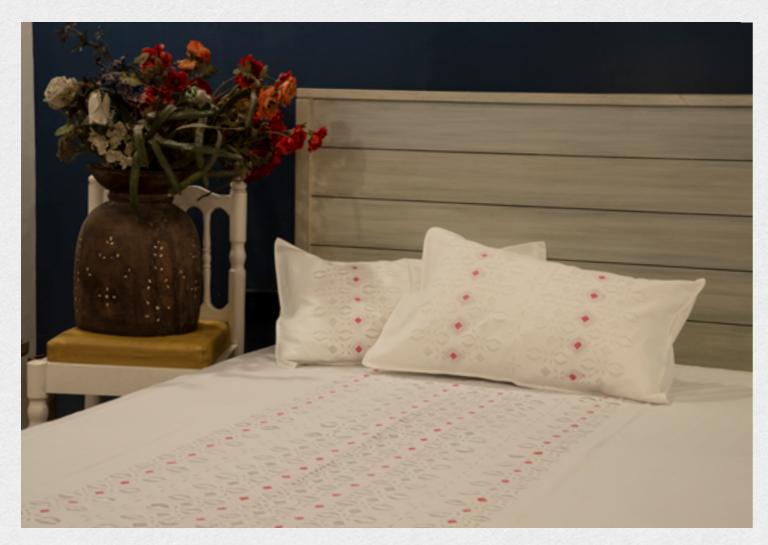

## Desert Sun

Style number: SBCO115A Material: Cotton Cambric Technique: Appliqué Dimension: 60" X 90"

## Blue Wave

Style number: SBCO115A03 Material: Cotton Cambric Technique: Appliqué Dimension: 60" X 90"

## A Pink Dream

Style number: SBCO115A03 Material: Cotton Cambric Technique: Appliqué Dimension: 60" X 90"