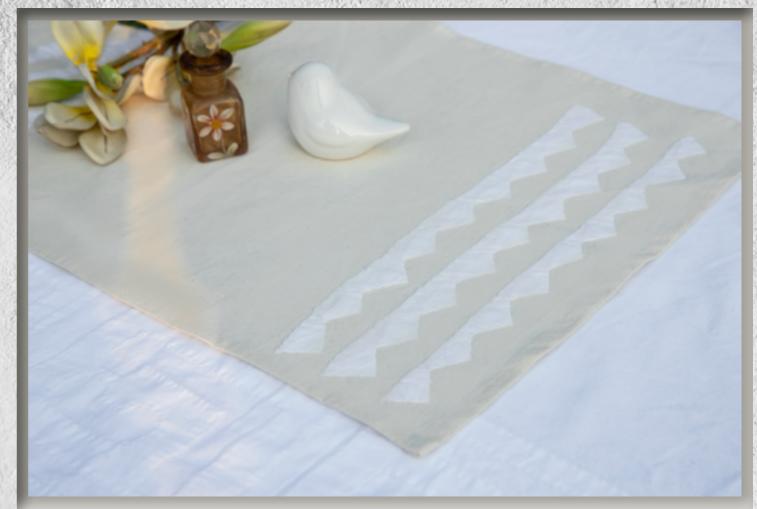

## Wave

Style number: TMC011A Material: Cotton Chambray / Cotton Cambric Technique: Appliqué Dimension: 14" X 20"

## Slate

Style number: TMC011A Material: Cotton Cambric Technique: Appliqué Dimension: 14" X 20"

49

## Earth

Style number: TMC011A Material: Cotton Cambric Technique: Appliqué Dimension: 14" X 20"