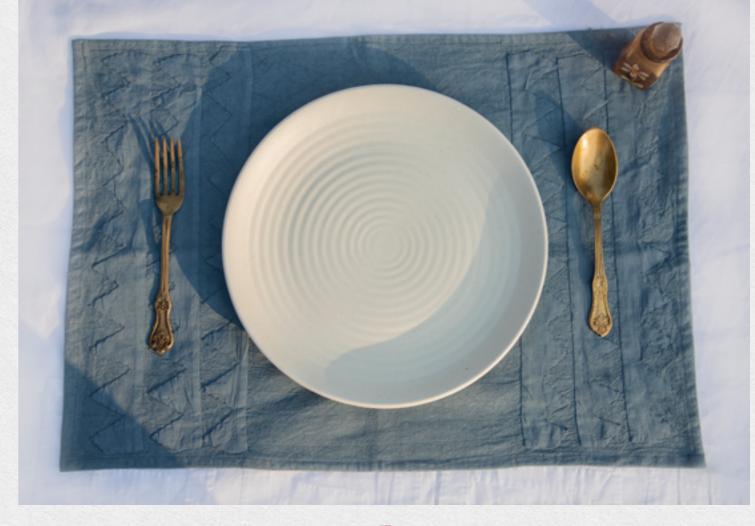

## Wave

Style number: TMC011A Material: Cotton Chambray / Cotton Cambric Technique: Appliqué Dimension: 14" X 20"

## Slate

Style number: TMC011A Material: Cotton Cambric Technique: Appliqué Dimension: 14" X 20"

49

## Earth

Style number: TMC011A Material: Cotton Cambric Technique: Appliqué Dimension: 14" X 20"