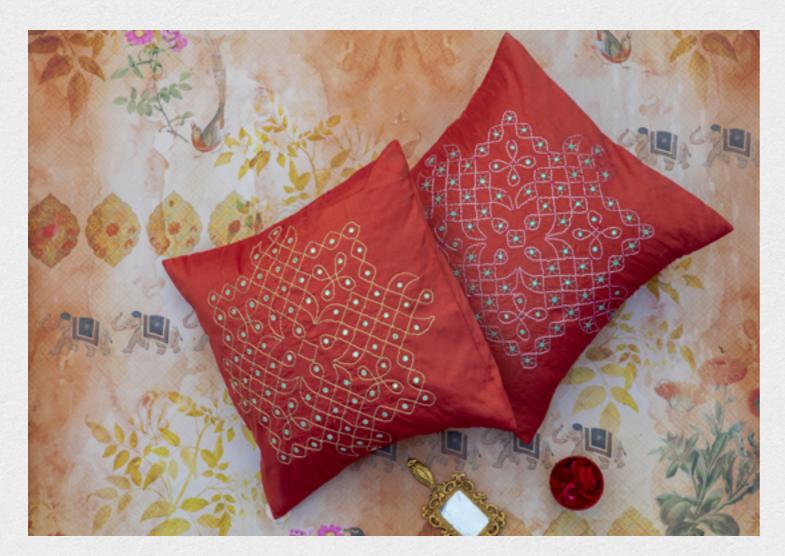

# Festive Lights

Style number: CCP019MV2 Material: Poly dupion Technique: Mukko Dimension: 18" X 18"

# **Evening Jewel**

Style number: CCP019MV5 Material: Poly dupion Technique: Mukko Dimension: 18" X 18"