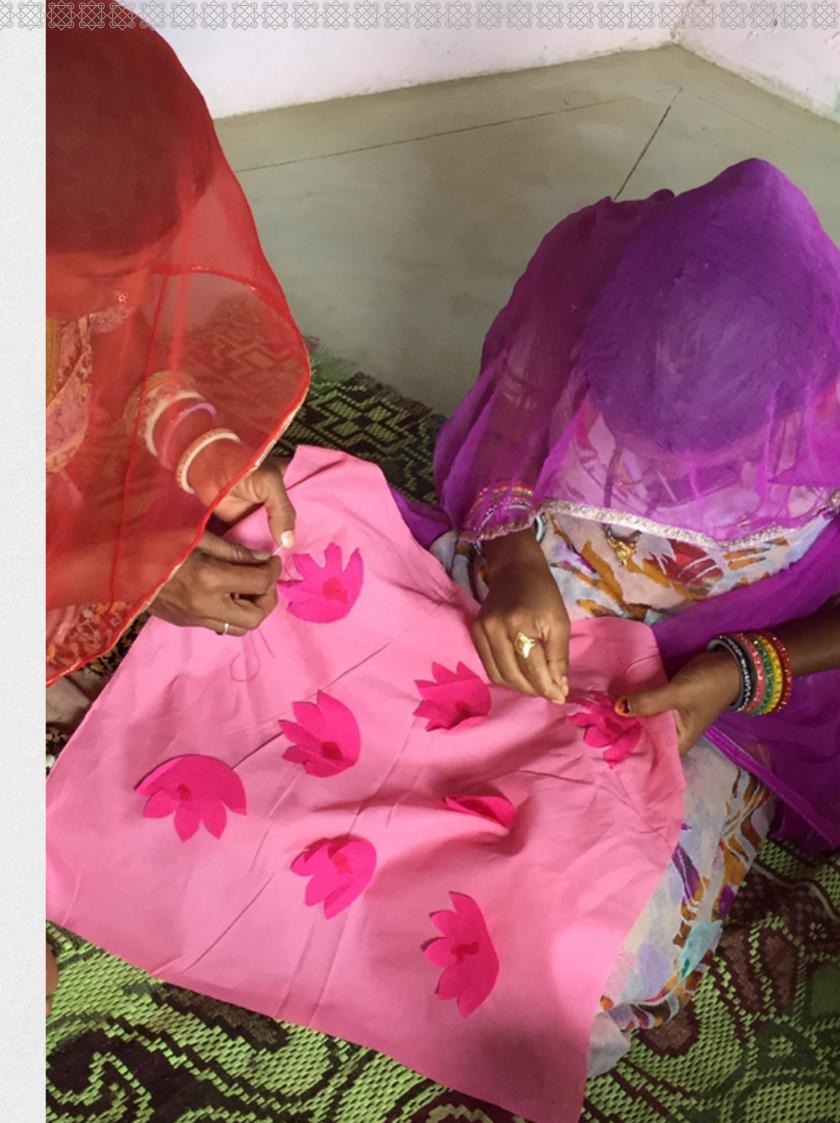

### Appliqué tradition of Barmer

Appliqué art from the Barmer district of Rajasthan has been a significant craft form of the region. An appliqué is an ornamental needlework done on pieces of fabric which are together sewn or stuck on to a larger piece to form a picture or pattern. In this, patterns are created on pieces of fabric and then these smaller colored patches are attached on to a larger base fabric. The edges of the patch may have the ends folded under or left as they are; the technique is accomplished by hand. The traditional floral as well as geometric designs are intricately sewn on the base fabric with minute attention to stitch quality and detailing.

#### **Desert Pastorale Intervention**

In order to provide sustainable livelihood opportunities to the residents of its peripheral villages, JSW Foundation, Barmer has undertaken several initiatives. ACCESS has been associated as a partner to undertake a programme on developing the handicraft skills, especially appliqué work, of the women in the project villages and enhance their earning by developing the skills of women artisans by infusing new designs and integrating them with larger markets. Desert Pastorale has been registered as a producer company, owned by the women artisans of the project villages. The Producer Company serves as a tool of transforming the women artisans into entrepreneurs.