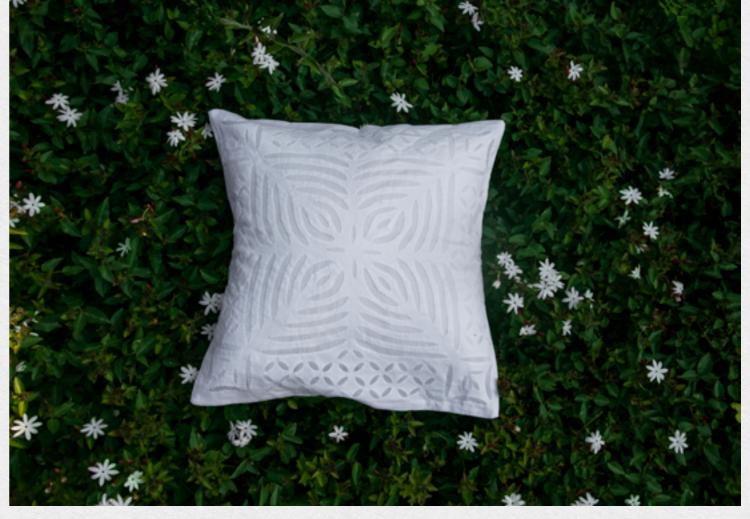

# Serenity

Style number: CCK019A27 Material: Cotton Cambric Technique: Appliqué Dimension: 16" X 16"

15

## Gentle Waves

(L) Style number: CCK019A27 Material: Cotton Cambric Technique: Appliqué Dimension: 16" X 16"