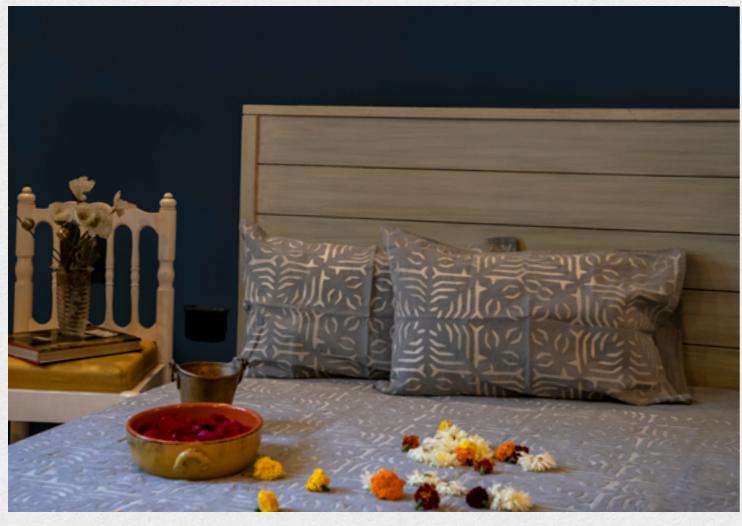

#### Facing page: Peace

Style number: SCRC123A Material: Cotton Cambric Technique: Appliqué Dimension: 42" X 84"

Single and double bed sheets constructed in the airy cotton cambric fabrics, with intricate hand embroidered appliqué art, ranging from INR 2,000 to 2,800.

## Desert Sun

Style number: SBCO115A Material: Cotton Cambric Technique: Appliqué Dimension: 60" X 90"

## Blue Wave

Style number: SBCO115A03 Material: Cotton Cambric Technique: Appliqué Dimension: 60" X 90"

## A Pink Dream

Style number: SBCO115A03 Material: Cotton Cambric Technique: Appliqué Dimension: 60" X 90"