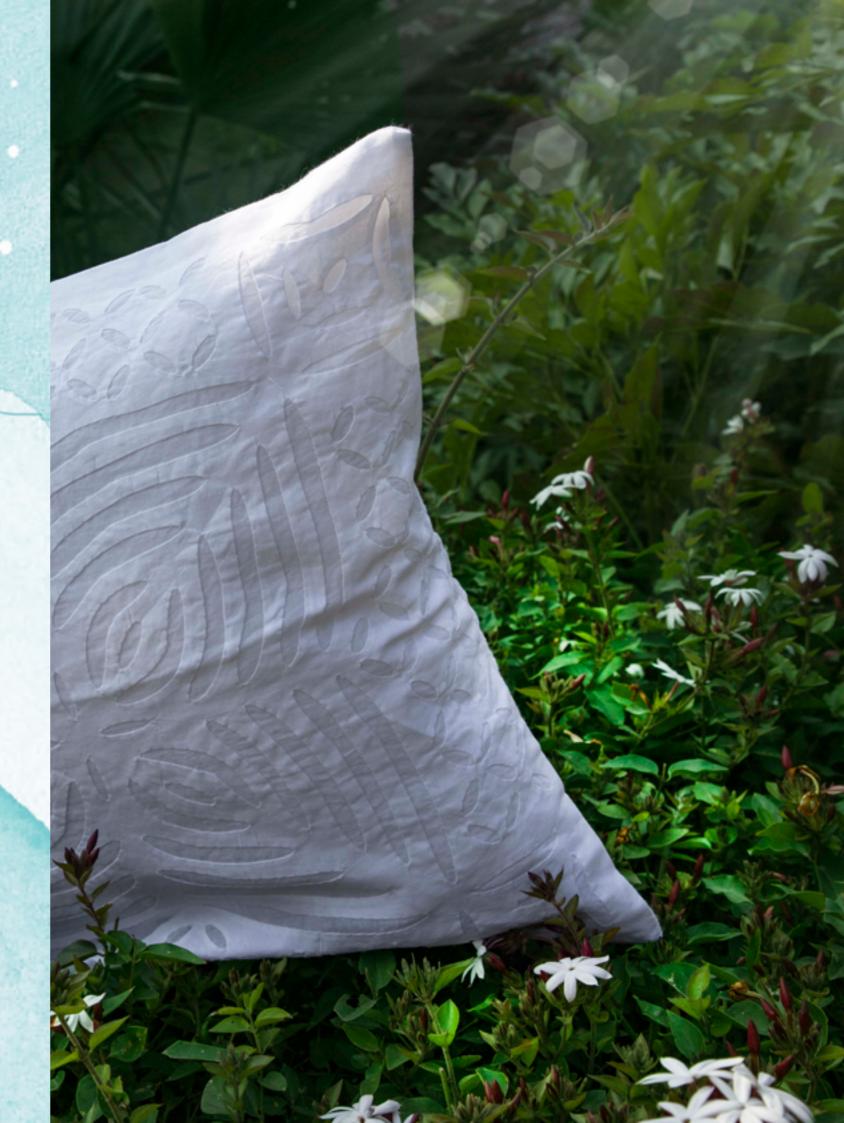

### Appliqué tradition of Barmer

Appliqué art from the Barmer district of Rajasthan has been a significant craft form of the region. An appliqué is an ornamental needlework done on pieces of fabric which are together sewn or stuck on to a larger piece to form a picture or pattern. In this, patterns are created on pieces of fabric and then these smaller colored patches are attached on to a larger base fabric. The edges of the patch may have the ends folded under or left as they are; the technique is accomplished by hand. The traditional floral as well as geometric designs are intricately sewn on the base fabric with minute attention to stitch quality and detailing.