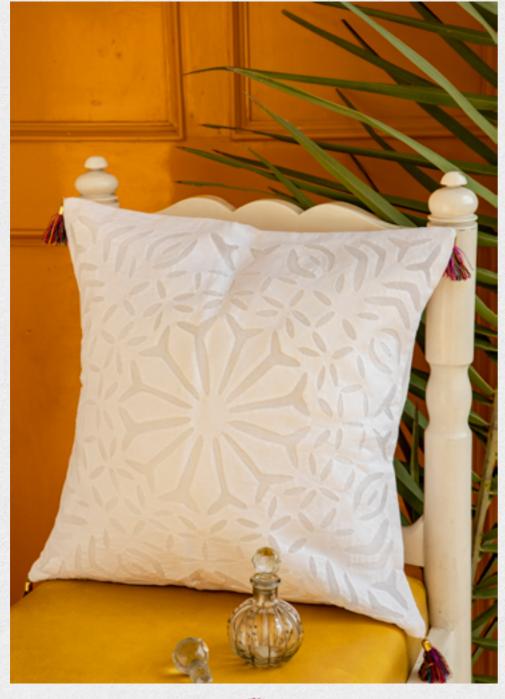

## Snowflakes

Style number: CCKH019AV1 Material: Cotton Cambric Technique: Appliqué Dimension: 20\*20

25

Presenting the stunning curtains series from Desert Pastorale:

Curtains designed in cotton cambric and ajrakh fabrics, enhanced with the traditional hand embroidery technique of appliqué, ranging from INR 900 to 1,800.