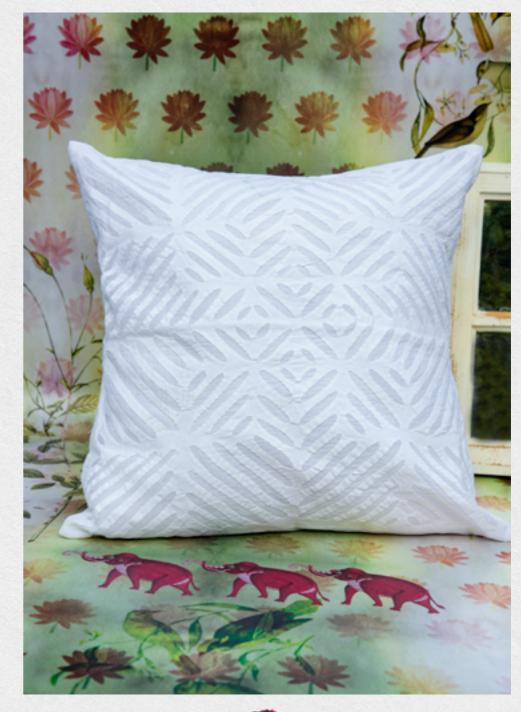

# Serenity

Style number: CCK019A27 Material: Cotton Cambric Technique: Appliqué Dimension: 16" X 16"

15

## Gentle Waves

(L) Style number: CCK019A27 Material: Cotton Cambric Technique: Appliqué Dimension: 16" X 16"