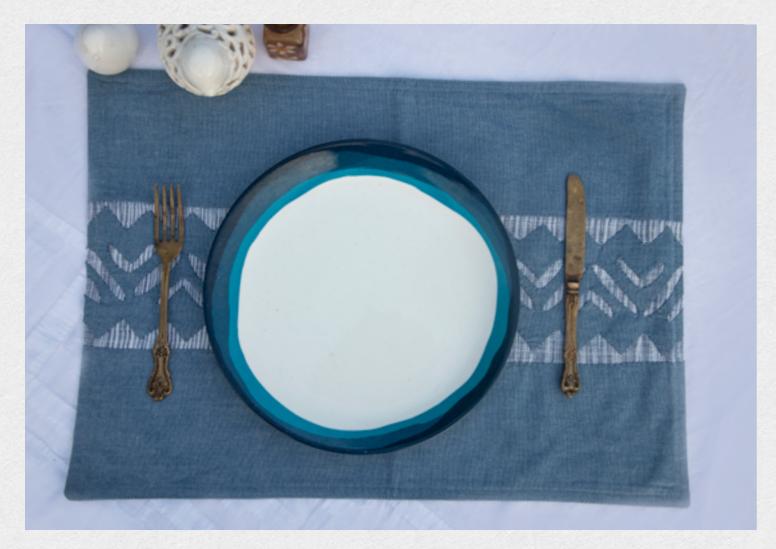

## Wave

Style number: TMC011A Material: Cotton Chambray / Cotton Cambric Technique: Appliqué Dimension: 14" X 20"